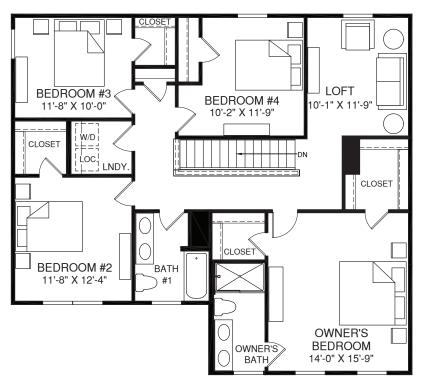

UPPER LEVEL

OPT. FIFTH BEDROOM

MAIN LEVEL

RY0124ELD00v01CRSLCRFT2Concrete

Although all illustrations and specifications are believed correct at the time of publication, the right is reserved to make changes, without notice or obligation. Windows, doors, ceilings, and room sizes may vary depending on the option and elevations selected. Optional items indicated are available at additional cost. This brochum is for illustrative purposes only and not part of a legal contract. It is recommended that the architectural blueprints be reserved for further clarification of relatives are shown. Please as kord selected and Marketing Representative for complete information. Elevations shown are artist's concepts. Roor plans may vary per elevation. Ryan Homes reserves the right to make changes without notice or prior obligation.