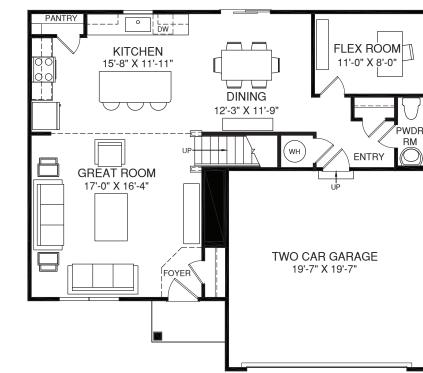

UPPER LEVEL

OPT. FIFTH BEDROOM

MAIN LEVEL

RY0124ELD00v01CRSLCRFT2Concrete

Although all illustrations and specifications are believed correct at the time of publication, the right is reserved to make changes, without notice or obligation. Windows, doors, ceilings, and room sizes may vary depending on the option and elevations selected. Optional items indicated are available at additional cost. This brochum is for illustrative purposes only and not part of a legal contract. It is recommended that the architectural blueprints be reserved for further clarification of relatives are shown. Please as kord selected and Marketing Representative for complete information. Elevations shown are artist's concepts. Roor plans may vary per elevation. Ryan Homes reserves the right to make changes without notice or prior obligation.