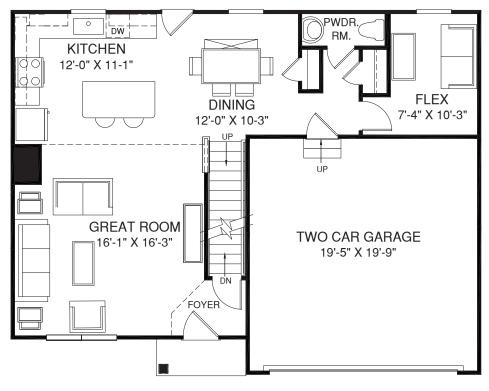

UPPER LEVEL

MAIN LEVEL

Although all illustrations and specifications are believed correct at the time of publication, the right is reserved to make changes, without notice or obligation. Windows, doors, ceilings, and room sizes may vary depending on the options and elevations selected. Optional items indicated are available at additional cost. This brochure is for illustrative purposes only and not part of a legal contract. It is recommended that the architectural blueprints be reserved for further clarification of elevations shown are artist's concepts. Floor plans may vary per elevation. Ryan Homes reserves the right to make changes without notice or prior obligation.

OPT. SLIDING GLASS DOOR