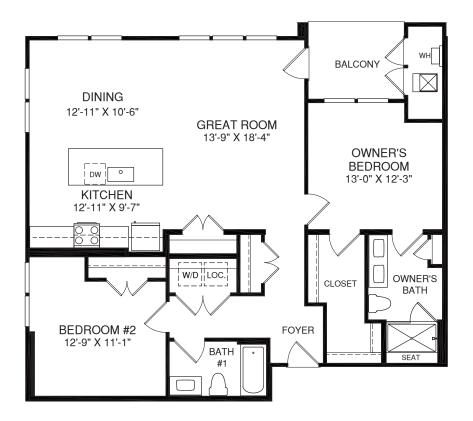

## THE RUBY - LAYOUT 2

Although all illustrations and specifications are believed correct at the time of publication, the right is reserved to make changes, without notice or obligation. Windows, doors, cellings, and room sizes may vary depending on the options and elevations selected. Optional items indicated are available at additional cost. This brochure is for illustrative purposes only and not part of a legal contract. It is recommended that the architectural blueprints be reserved for further clarification of resurves. Total flexatures are shown. Please ask our Sales and Markeing Representative for complete information. Elevations shown are artist's concepts. Floor plans may vary per elevation. Ryan Homes reserves the right to make changes without notice or prior obligation.