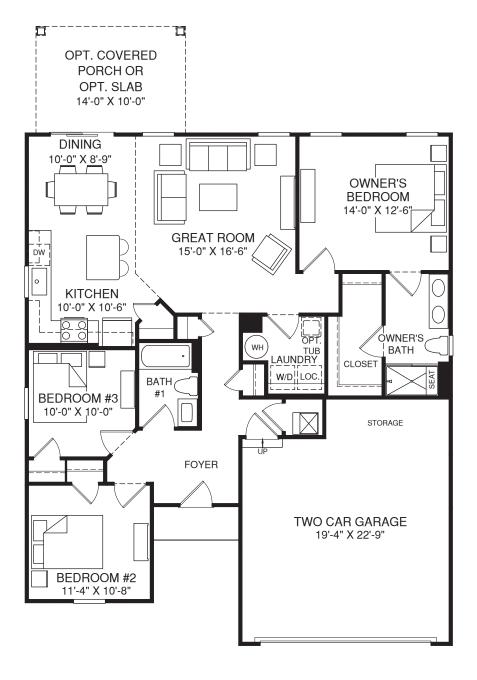

OPT. OWNER'S BATH ALTERNATE LAYOUT

MAIN LEVEL

Although all illustrations and specifications are believed correct at the time of publication, the right is reserved to make changes, without notice or obligation. Windows, doors, ceilings, and room sizes may vary depending on the options and elevations selected. Optional items indicated are available at additional cost. This brochure is for illustrative purposes only and not part of a legal contract. It is recommended that the architectural blueprints be reserved for further clarification of refutures are shown. Please ask our Sales and Marketing Representative for complete information. Elevations shown are artist's concepts. Roor plans may vary per elevation. Ryan Homes reserves the right to make changes without notice or prior obligation.