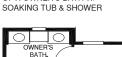

OPT. PATIO DOOR

DINETTE

11'-3" X 15'-11"

-

OPT. 4' EXTENSION

LIVING ROOM 14'-1" X 19'-0"

OPT. WINDOWS W/ END UNIT ONLY

KITCHEN 10'-3" X 16'-1"



OPT. OWNER'S BATH W/ SOAKING TUB & SHOWER W/ 4' EXT.



OPT. 4' EXTENSION







## UPPER LEVEL



MAIN LEVEL







Although all illustrations and specifications are believed correct at the time of publication, the right is reserved to make changes, without notice or obligation. Windows, doors, ceilings, and room sizes may vary depending on the options and elevations selected. Optional items indicated are available at additional cost. This brochure is for illustrative purposes only and not part of a legal contract. It is recommended that the architectural blueprints be reserved for further clarification of references and ware and the presentable for complete information. Elevations shown are artist's concepts. Roor plans may vary per elevation. Ryan Homes reserves the right to make changes without notice or prior obligation. RY0422WEX0Fv03BLF COLRH