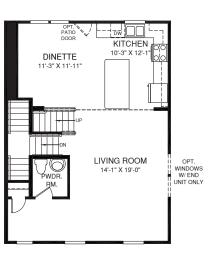

OPT. PATIO DOOR

DINETTE

11'-3" X 15'-11"

-

OPT. 4' EXTENSION

LIVING ROOM 14'-1" X 19'-0"

OPT. WINDOWS W/ END UNIT ONLY

KITCHEN 10'-3" X 16'-1"

## UPPER LEVEL

MAIN LEVEL

Although all illustrations and specifications are believed correct at the time of publication, the right is reserved to make changes, without notice or obligation. Windows, doors, ceilings, and room sizes may vary depending on the options and elevations selected. Optional items indicated are available at additional cost. This brochure is for illustrative purposes only and not part of a legal contract. It is recommended that the architectural blueprints be reserved for further clarification of references and ware and the presentable for complete information. Elevations shown are artist's concepts. Roor plans may vary per elevation. Ryan Homes reserves the right to make changes without notice or prior obligation. RY0422WEX0Fv03BLF COLRH